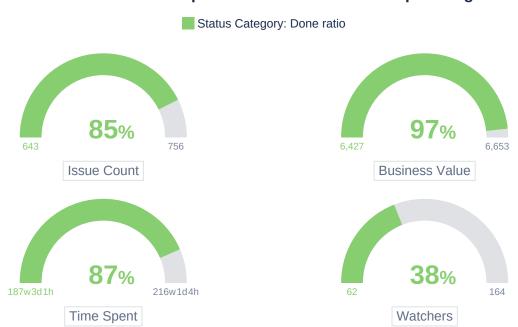

### **Gauges Data**

| Values         | Status Category: Done | Total    | %      |
|----------------|-----------------------|----------|--------|
| Issue Count    | 643                   | 756      | 85.05% |
| Business Value | 6,427                 | 6,653    | 96.60% |
| Time Spent     | 187w3d1h              | 216w1d4h | 86.74% |
| Watchers       | 62                    | 164      | 37.80% |