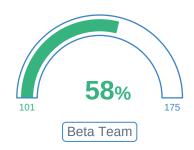

#### **Gauges Data**

| Team       | Resolved issues | Total | %      |
|------------|-----------------|-------|--------|
| ALPHA TEAM | 37              | 80    | 46.25% |
| BETA TEAM  | 101             | 175   | 57.71% |