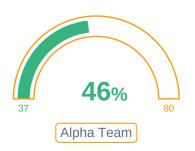

#### **Gauges Data**

| Team       | Resolved issues | Total | %      |
|------------|-----------------|-------|--------|
| ALPHA TEAM | 37              | 80    | 46.25% |
| BETA TEAM  | 101             | 175   | 57.71% |